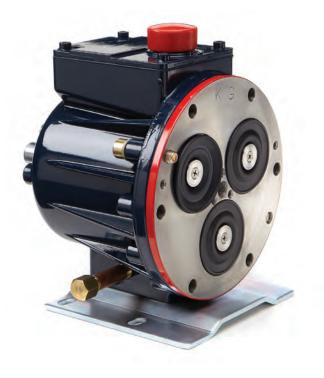

## **Replacement Hydraulic Ends**

Complete hydraulic end assemblies are available as replacement items. The hydraulic end contains all drive end components from the drive shaft up to and including the diaphragms. All hydraulic ends are factory-tested and shipped with oil. To order a replacement hydraulic end, refer to the appropriate pump ordering page and specify the desired cam, diaphragm and o-ring material, and Hydra-Oil.