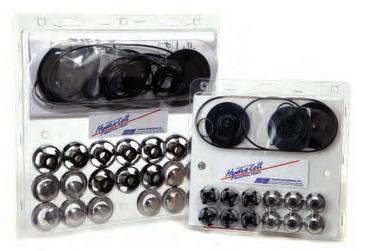

## **Replacement Parts Kits**

Convenient replacement part kits for all models of Hydra-Cell pumps are prepackaged with all necessary components to make pump service quick and easy.

Three types of kits are available depending on the level of replacement service required:

- Diaphragm Kit
- Valve Kit
- Complete Fluid-end Kit

Every kit has the correct components matching your specific pump configuration and materials (based on your original model number designed in Order Code Digits 7, 8, 9, 10 & 11). Contact us or your Hydra-Cell distributor to select your correct kit.