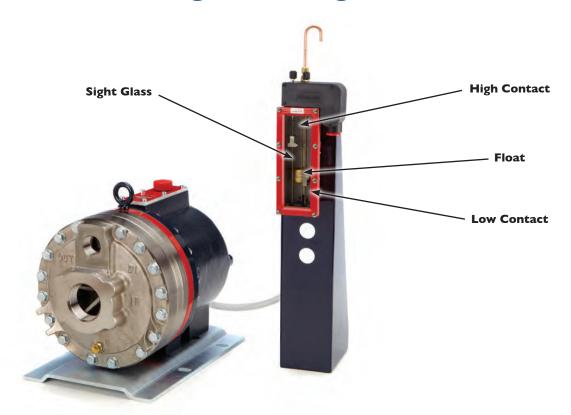

## **Oil Level Monitoring Mounting Kits**

The Hydra-Cell Oil Level Monitoring Kit uses a Murphy SWICHGAGE Model L129CK1, which is field-proven to detect the crank case oil levels and is well-suited to detect oil levels for Hydra-Cell pumps except the F20, P100, T100, and Q155 Series models. (D35 shown)

- Detects changes to the oil level in the pump to minimize costly interruptions in the process and avoid potential pump damage
- Ideal for remote or critical industrial applications, such as oil fields, paper mills and automotive plants
- Compact, rugged, and ready to use when supplied with a Murphy SWICHGAGE (ordered separately)
- · Adjustable height to accommodate installation options

## **Oil Level Monitoring Mounting Kit**

| Description       | Part Number |  |
|-------------------|-------------|--|
| Mounting Kit      | 103-000     |  |
| Murphy SWICHGAGE® | 103-010     |  |

SWICHGAGE® is a registered trademark of Frank W. Murphy MFR.