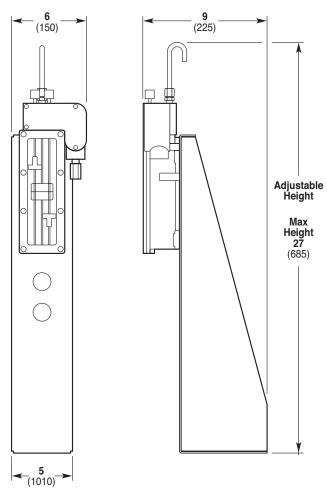

costly interruptions in the process and avoid potential pump damage
- Ideal for remote or critical industrial applications, such as oil fields, paper mills and automotive plants
- Compact, rugged, and ready to use when supplied with a Murphy SWICHGAGE (ordered separately)
- · Adjustable height to accommodate installation options

## **Oil Level Monitoring Mounting Kit**

| Description       | Part Number |  |
|-------------------|-------------|--|
| Mounting Kit      | 103-000     |  |
| Murphy SWICHGAGE® | 103-010     |  |

SWICHGAGE® is a registered trademark of Frank W. Murphy MFR.

New Oil Level Monitoring Kits are now standard with T100 and Q155 Series models. See How to Order on pages 125, 130, and 135 for the T100. See pages 139 and 143 for the Q155.

## **Dimensions** Inches (mm)