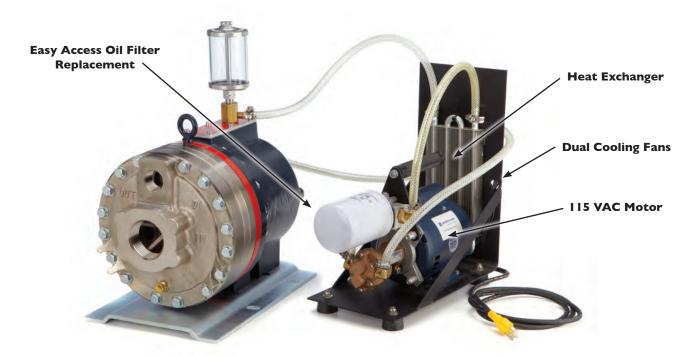

## Oil Cooler and Filter System

Hydra-Cell Oil Cooler and Filter Systems enable Hydra-Cell pumps to operate cooler in order to extend oil life and reduce bearing wear. This helps maximize performance and reliability in some of the toughest industrial and process applications. They are easy to install and available with all Hydra-Cell models except the F20, P100, T100, and Q155 Series models. (D35 shown)

- Reduces the typical oil operating temperature by up to 30°F (16°C)
- · Lessens the impact of pumping high-temperature fluids
- Offers greater longevity for pump components when combined with a filtration system built into the cooling loop
- · Extends oil life, reducing the need for oil changes
- Packaged system includes all necessary fittings, hoses, adapters, hardware and mounting materials for installation