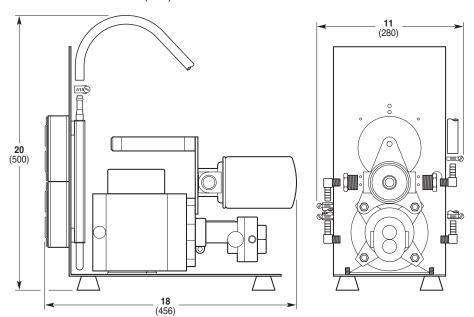

ance and reliability in some of the toughest industrial and process applications. They are easy to install and available with all Hydra-Cell models except the F20, P100, T100, and Q155 Series models. (D35 shown)

- Reduces the typical oil operating temperature by up to 30°F (16°C)
- · Lessens the impact of pumping high-temperature fluids
- Offers greater longevity for pump components when combined with a filtration system built into the cooling loop
- · Extends oil life, reducing the need for oil changes
- Packaged system includes all necessary fittings, hoses, adapters, hardware and mounting materials for installation

## Oil Cooler & Filter System

| Part Number |
|-------------|
| 103-100     |
| 103-150     |
|             |

Specify pump when ordering.

## **Dimensions** Inches (mm)