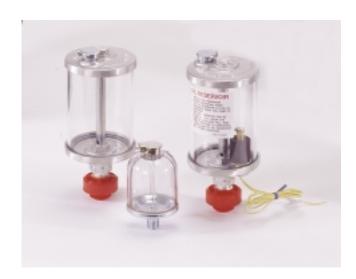

## Oil Reservoir Sight Bottles

Oil reservoir assemblies easily screw in where the oil fill cap is located on all Hydra-Cell pump models D/G-O3 and larger. Pumps equipped with an oil reservoir provides more volume for oil expansion and allows for quick visual monitoring of the oil level and its condition.

Three different reservoir bottles are available. The low-level float switch in the 16-oz bottle outputs a low voltage signal in the event the oil level in the pump housing drops.

| Oil Reservoir Sight Bottles        | Part Number  |
|------------------------------------|--------------|
| 16 oz (474 ml) volume sight bottle | A01-116-3400 |
| 16 oz (474 ml) volume sight bottle |              |
| with low-level float switch        | A01-116-3410 |
| 4 oz (119 ml) volume sight bottle  | A01-116-3500 |