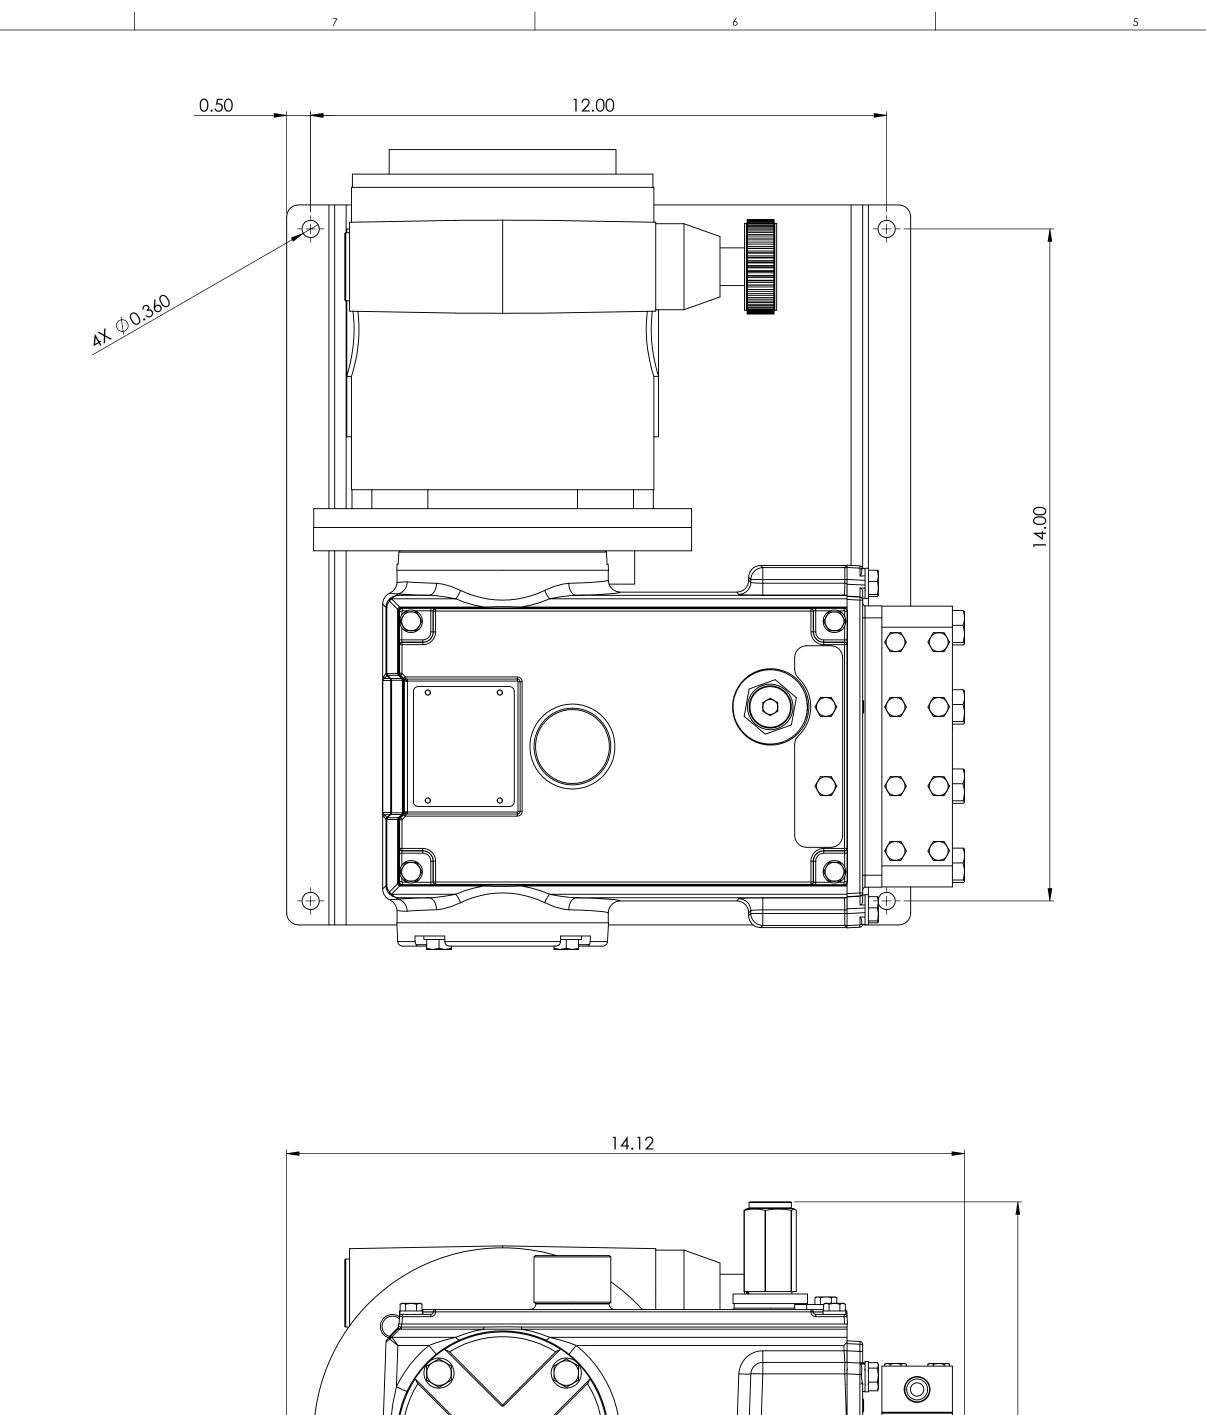

ANGLES = ±1

FINISH:

DWN XXX DATE --/-
THIRD ANGLE
PROJECTION

DO NOT SCALE DRAWING

DO NOT SCALE DRAWING

DWG NO

planetroll assy

PROPRIETARY STATEMENT:

1204 CHESTINUT AVENUE MINNEAPOLIS, MN 55403

TITLE
WE - Start Assembly Template

DWG NO

planetroll assy

TOLERANCES:

.X = ± .1

.XX = ± .02

.XXX = ± .02