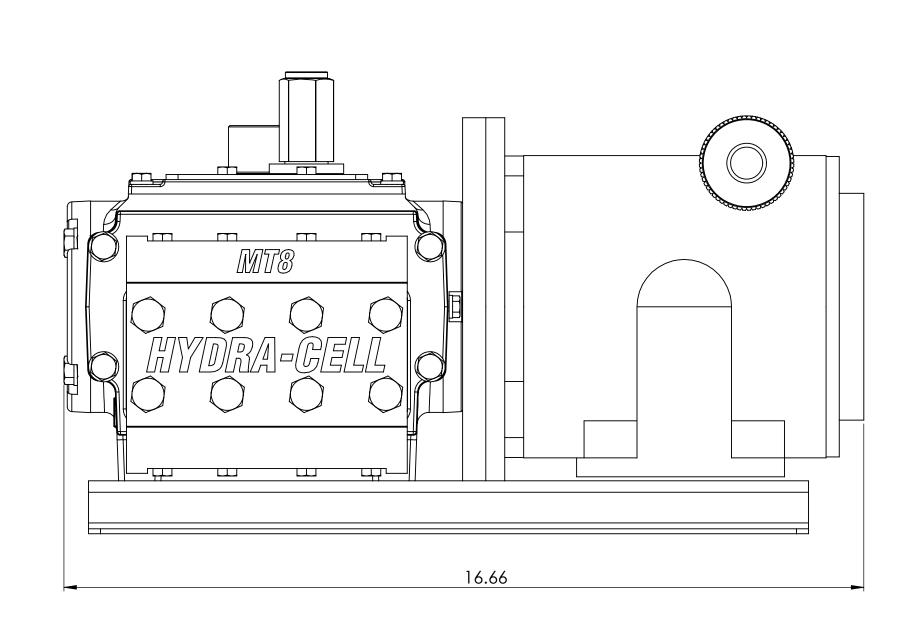

ANGLES = ±1

FINISH:

DWN XXX DATE --/-
THIRD ANGLE
PROJECTION

DO NOT SCALE DRAWING

DO NOT SCALE DRAWING

DWG NO

planetroll assy

PROPRIETARY STATEMENT:

1204 CHESTINUT AVENUE MINNEAPOLIS, MN 55403

TITLE
WE - Start Assembly Template

DWG NO

planetroll assy

TOLERANCES:

.X = ± .1

.XX = ± .02

.XXX = ± .02