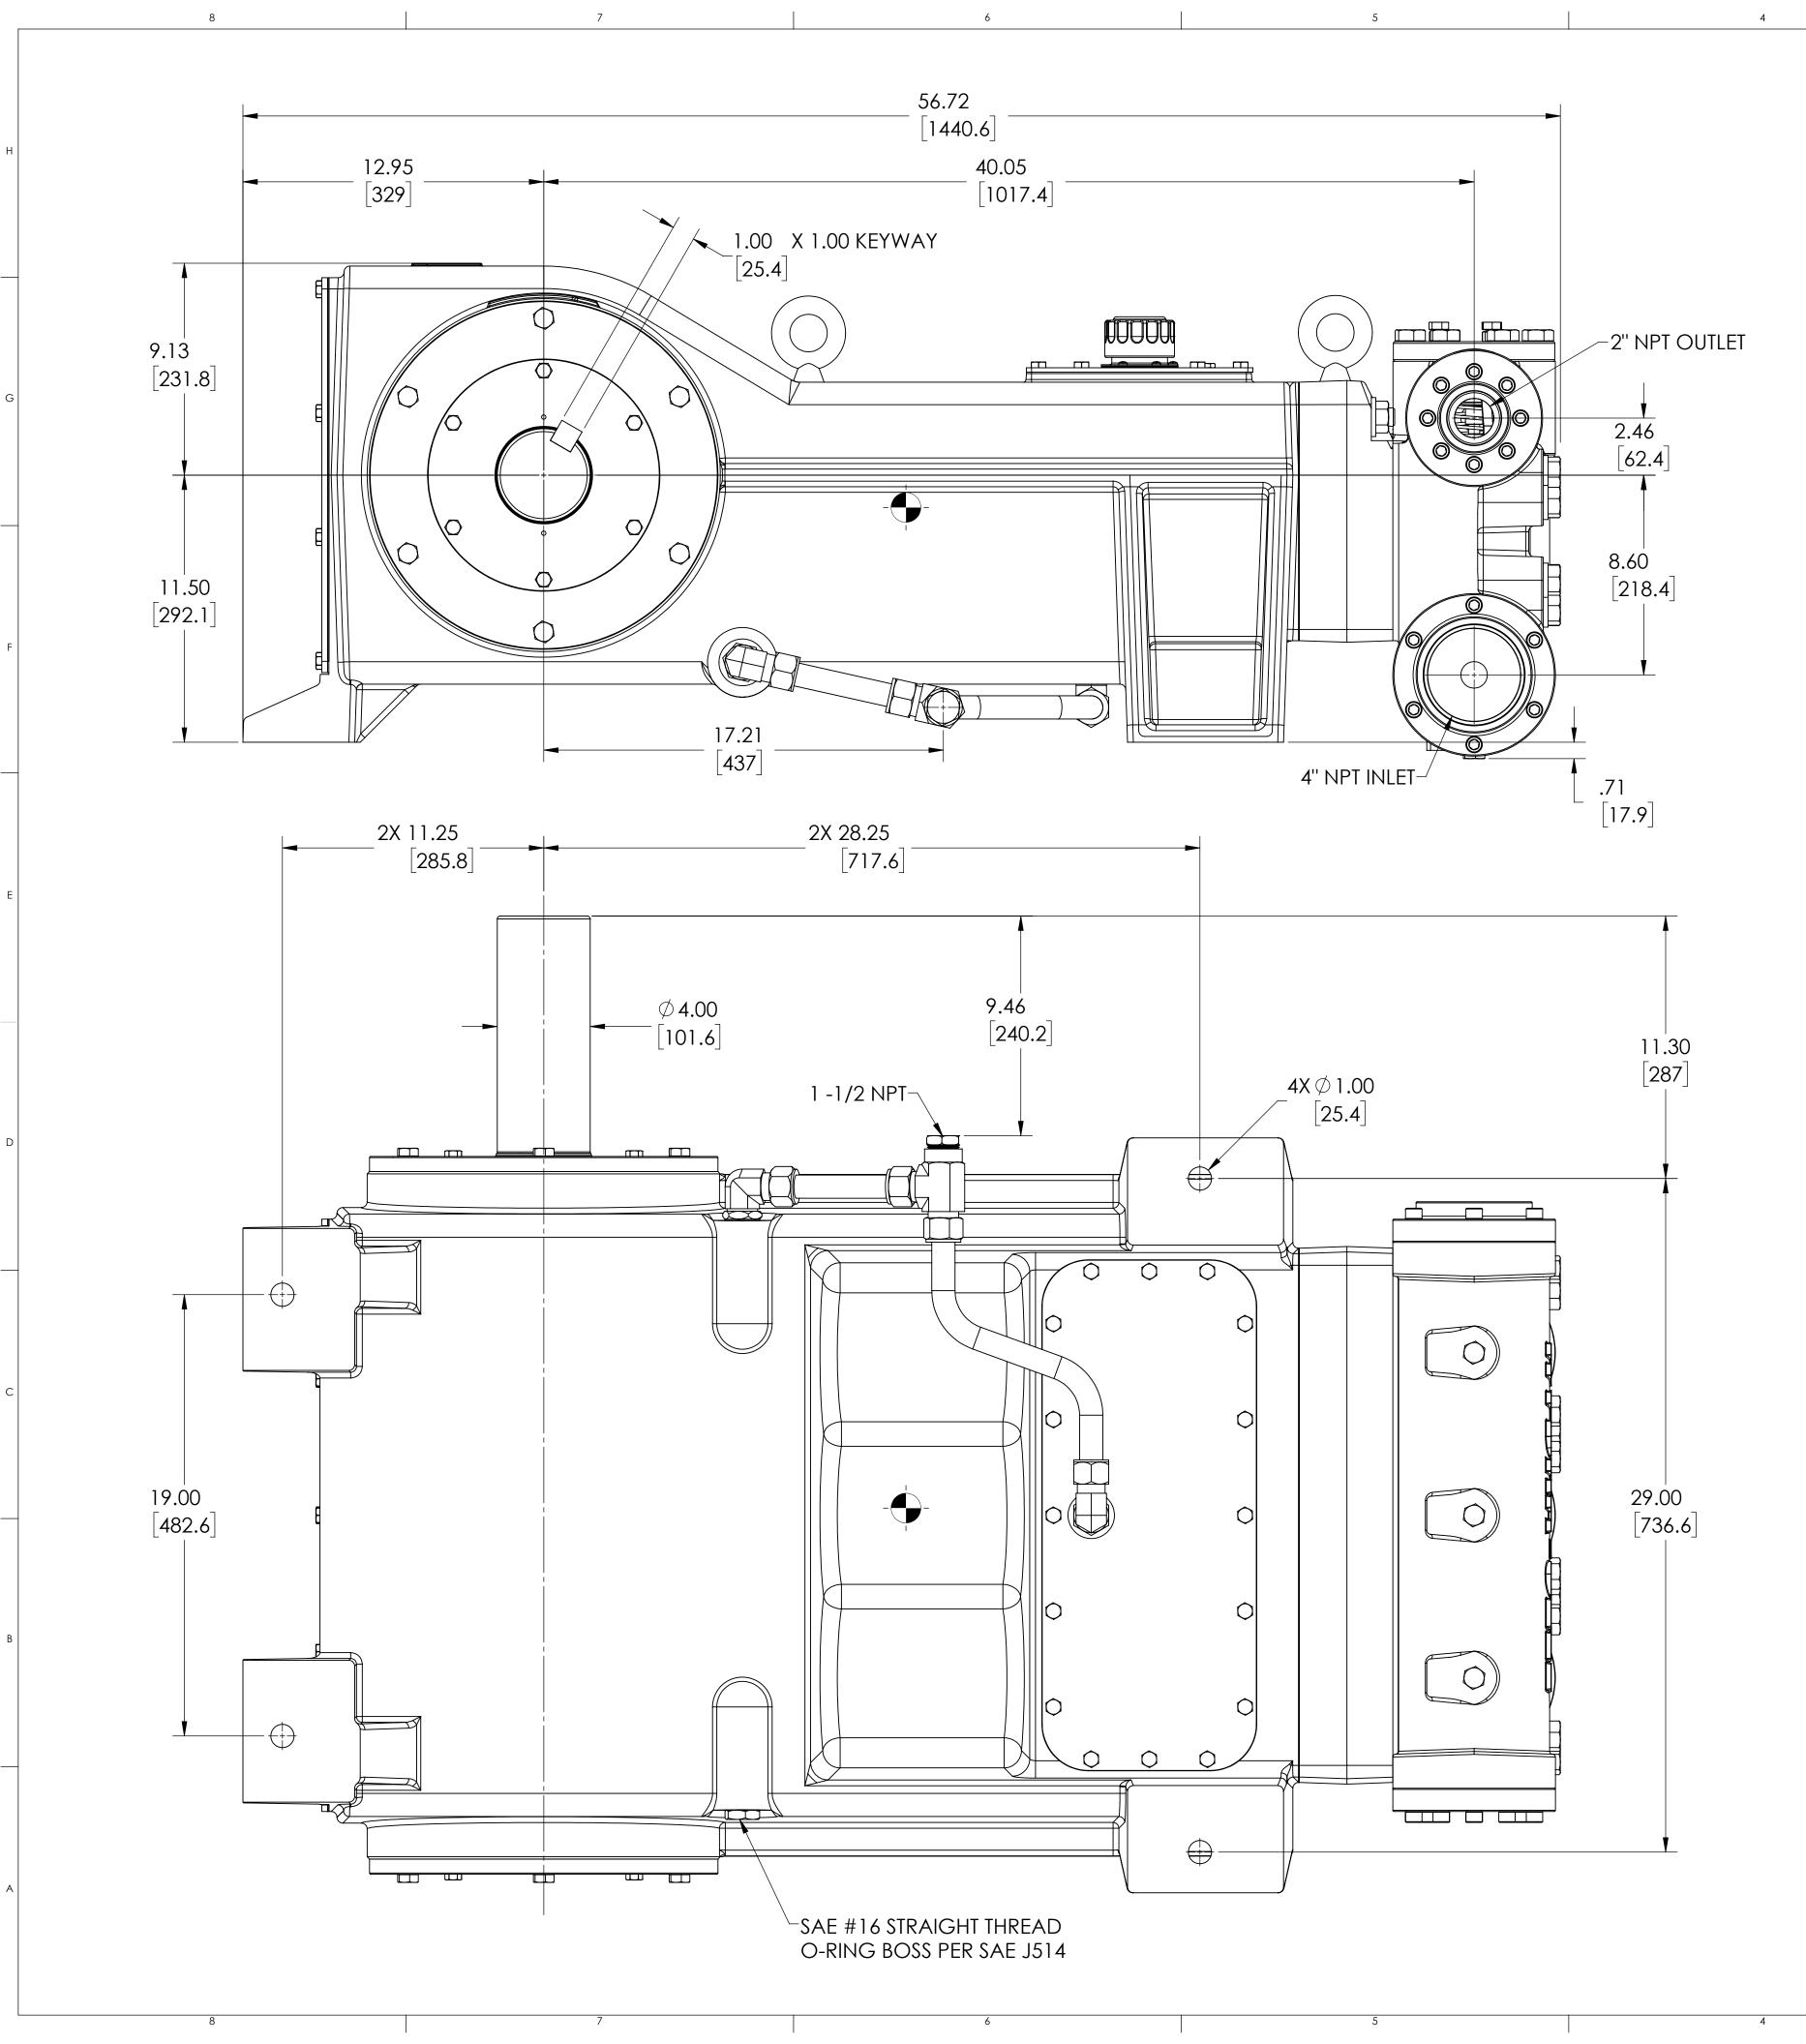

| 1. | ALL DIM |
|----|---------|
| 2. | FLUID C |
| 3. | OIL DRA |



| AAT'L N/A                                                                        | WEIGHT (Ibs)           | 2891      | WANNER ENGINEERING, INC                    | C    |
|----------------------------------------------------------------------------------|------------------------|-----------|--------------------------------------------|------|
| INLESS OTHERWISE SPECIFIED: TOLERANCES:                                          | DWN DMH DATE           |           | 1204 CHESTNUT AVENUE MINNEAPOLIS, MN 55403 |      |
| DIMENSIONS ARE IN INCHES.<br>NTERPRET DRAWING PER ASME Y14,5-2009.               |                        | D ANGLE T | TITLE T200-MEDIUM PRESSURE FAMILY          | SIZE |
| DIMENSIONS ARE AFTER PLATIN