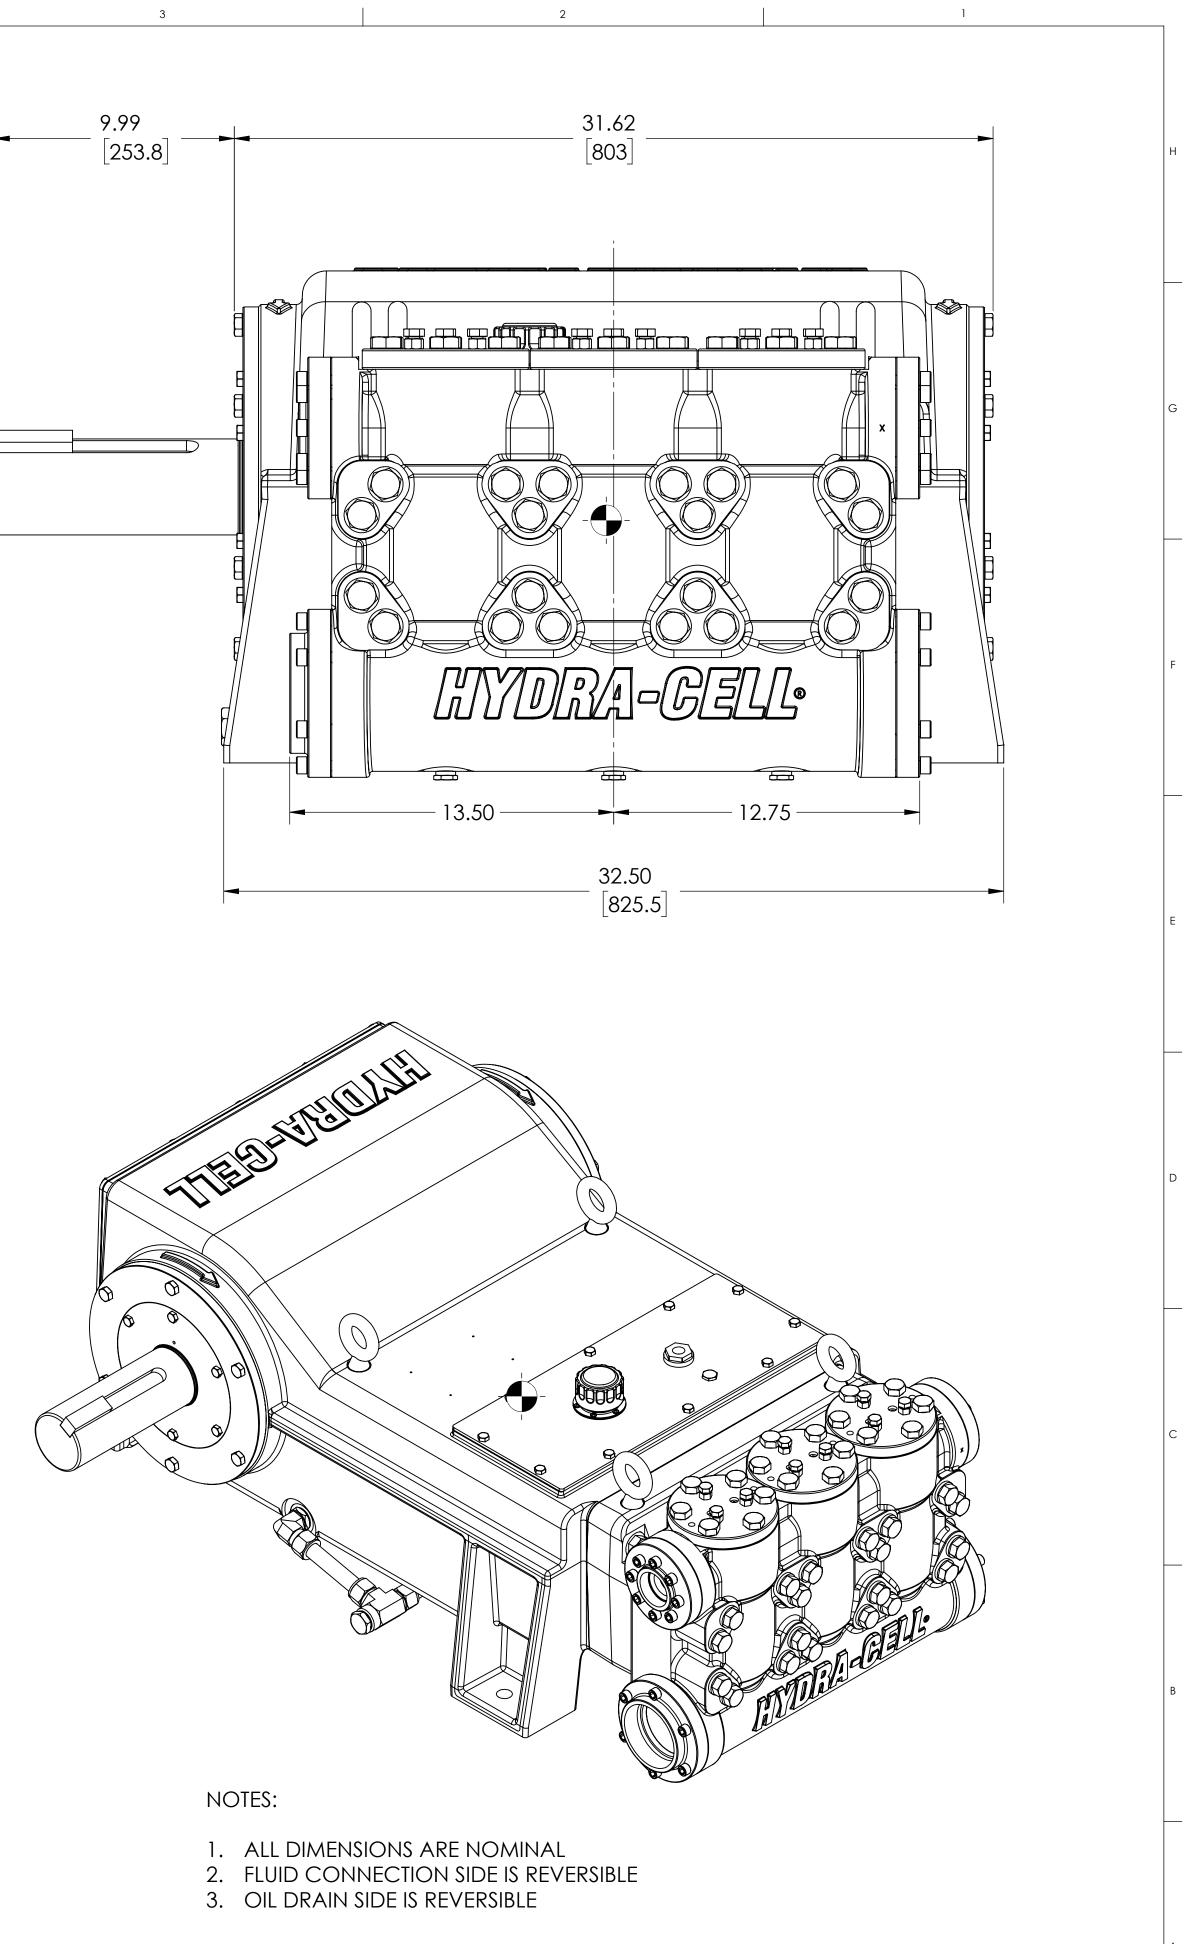

| 1. | ALL DIM |
|----|---------|
| 2. | FLUID C |
| 3. | OIL DRA |

| AAT'L N/A                                                                        | WEIGHT (Ibs)           | 2891      | WANNER ENGINEERING, INC                    | C    |
|----------------------------------------------------------------------------------|------------------------|-----------|--------------------------------------------|------|
| INLESS OTHERWISE SPECIFIED: TOLERANCES:                                          | DWN DMH DATE           |           | 1204 CHESTNUT AVENUE MINNEAPOLIS, MN 55403 |      |
| DIMENSIONS ARE IN INCHES.<br>NTERPRET DRAWING PER ASME Y14,5-2009.               |                        | D ANGLE T | TITLE T200-MEDIUM PRESSURE FAMILY          | SIZE |
| DIMENSIONS ARE AFTER PLATING, COATING<br>AND HEAT TREATING, BUT BEFORE PAINTING. | DO NOT SCALE D         |           | DWG NO                                     | REV  |
| REMOVE ALL BURRS AND SHARP CORNERS. 125/                                         | INCH<br>SCALE: 2:1 SHE | ET 1 OF 4 | T200-M                                     | 1    |
| 2                                                                                | SCALE. 2.1 SHE         |           | 1                                          |      |