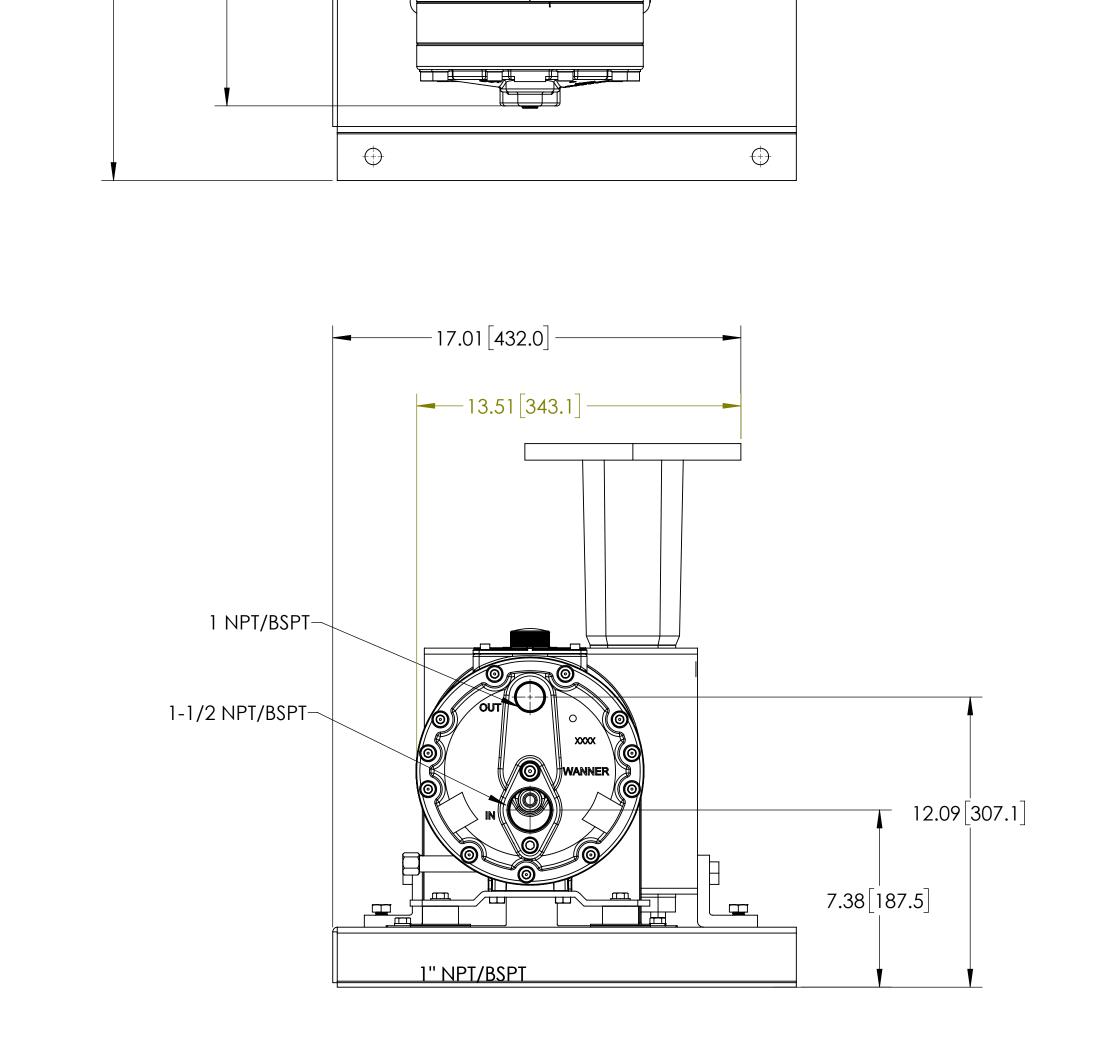

OUTLINE DRAWING
ALL DIMENSIONS ARE REFERENCE

PROPRIETARY STATEMENT
This document contains confidential and proprietary information and is not to be reproduced or the information contained therein disclosed to others without consent, in writing, from WANNER ENGINEERING INC.

4

| DWN                   | 03/04 | /2015 | MSB | WANNER ENGINEERING INC            |      |
|-----------------------|-------|-------|-----|-----------------------------------|------|
| CHK'D                 |       |       |     | 1204 CHESTNUT AVE. MPLS, MN 55403 |      |
| APP'D                 |       |       |     | DITLE DIOC CEDIES OF A FITO       | SIZE |
| USED ON               |       |       |     | P600 SERIES 254-56TC              |      |
| NEXT ASSY             |       |       |     | DWG NO                            |      |
| SHEET 1 OF 1          |       |       |     | P600 SERIES NEMA 254-56TC         |      |
| SCALE: 1:12 FORM DBLK |       | DBLK  |     |                                   |      |