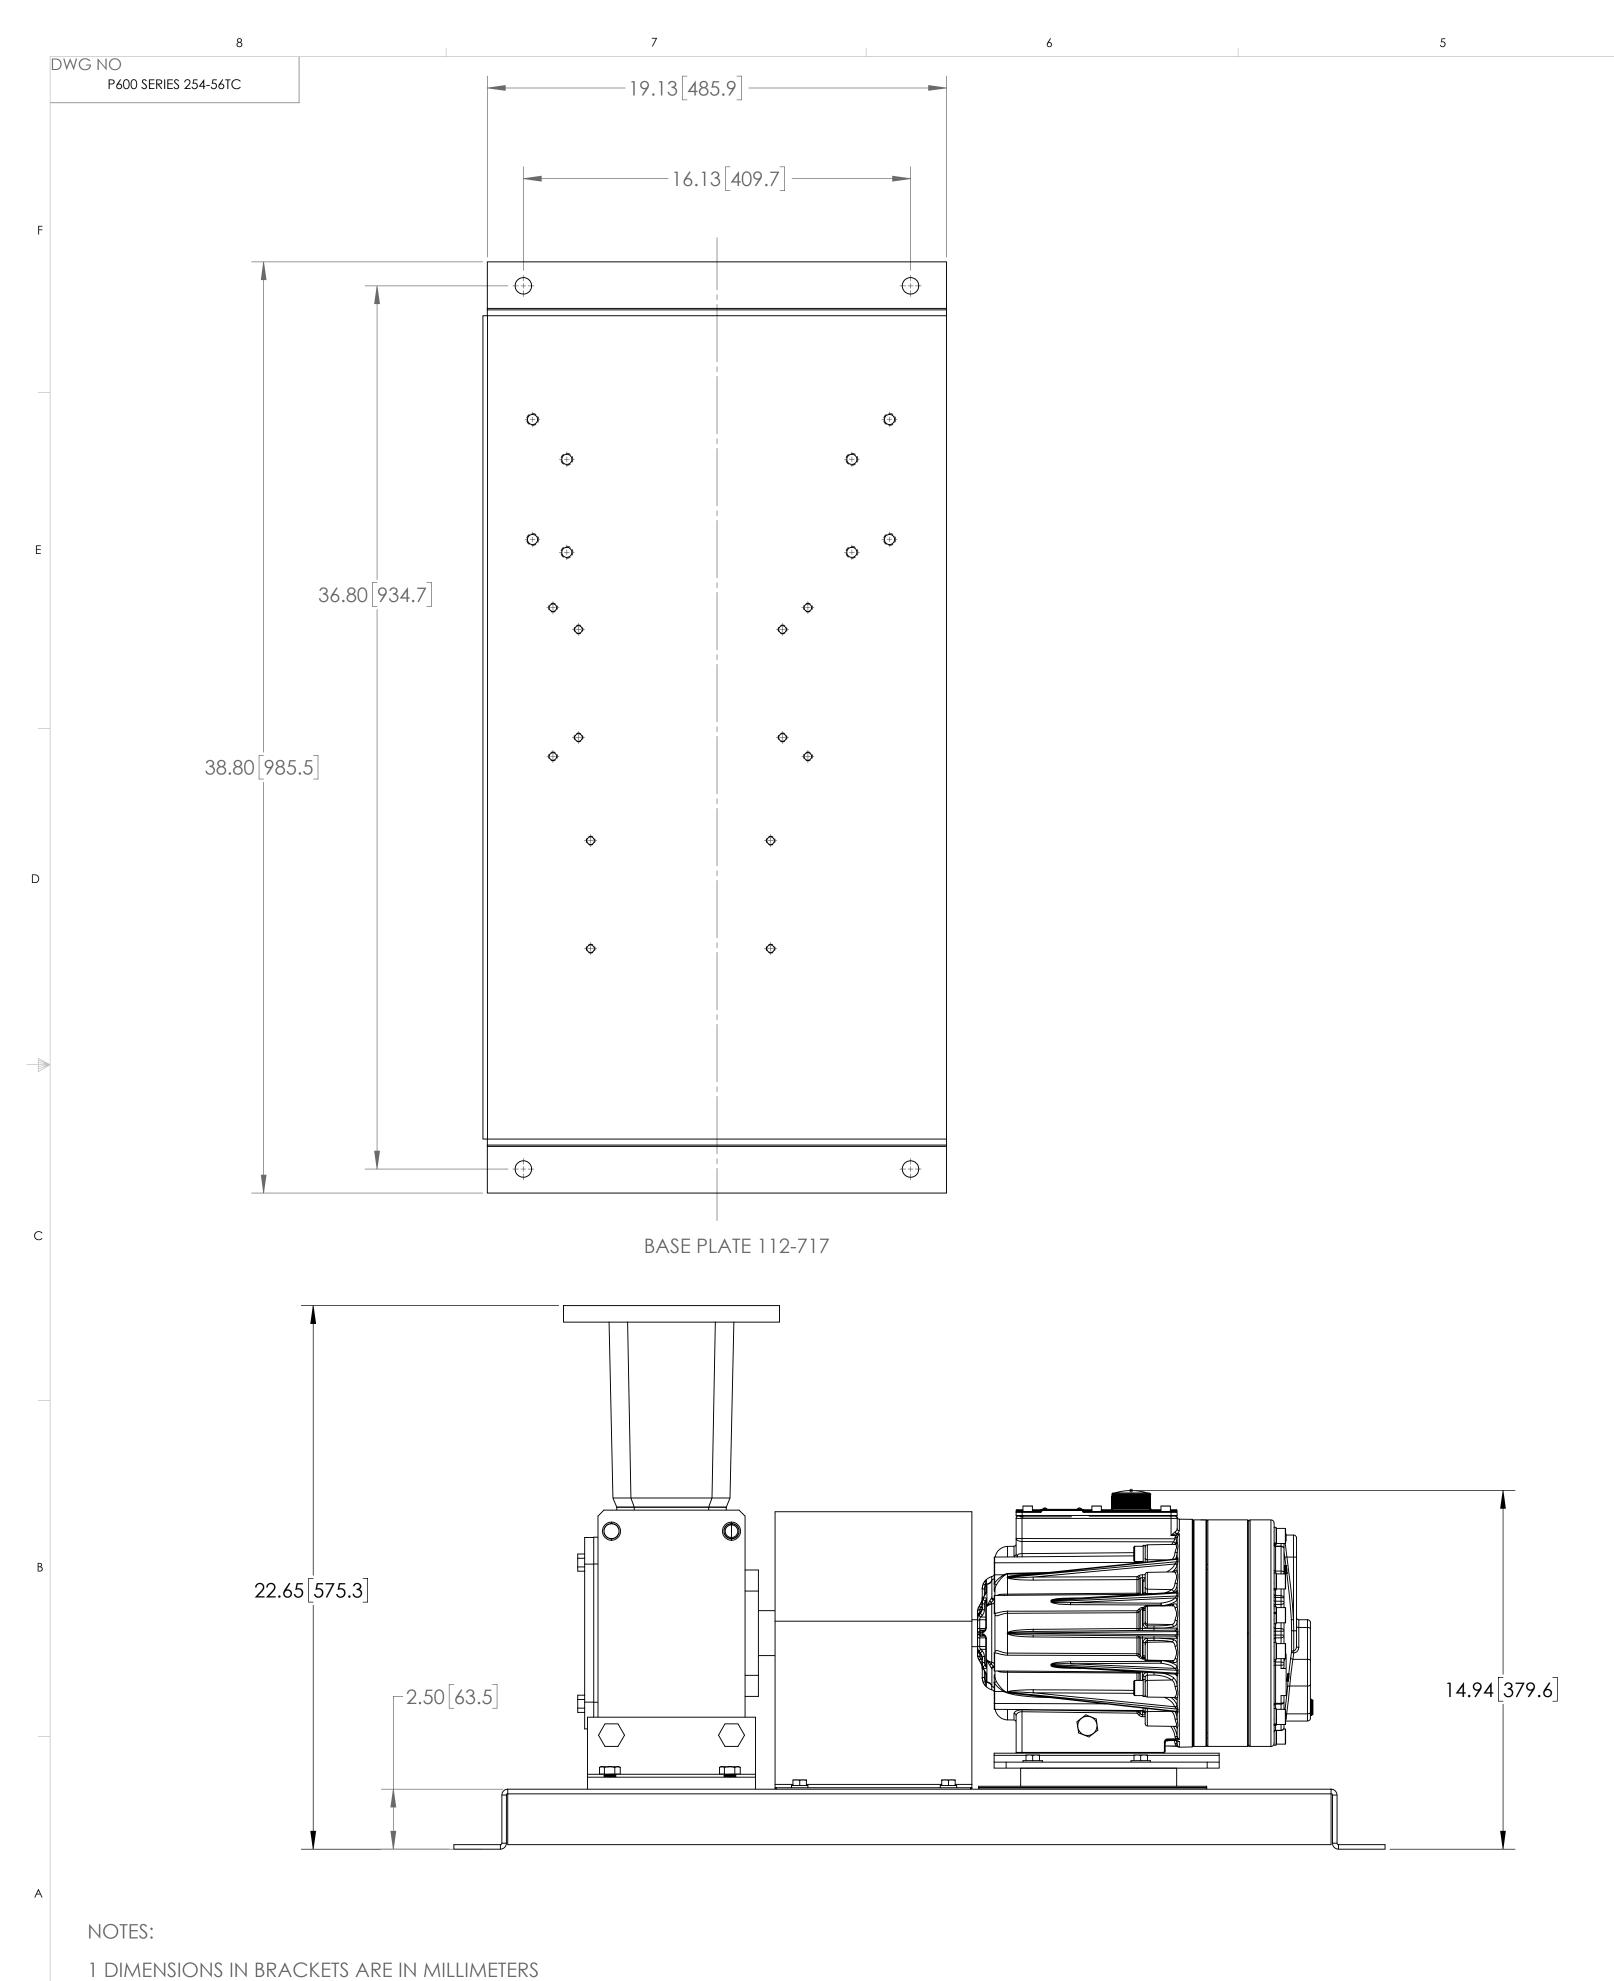

OUTLINE DRAWING
ALL DIMENSIONS ARE REFERENCE

PROPRIETARY STATEMENT
This document contains confidential and proprietary information and is not to be reproduced or the information contained therein disclosed to others without consent, in writing, from WANNER ENGINEERING INC.

4

| DWN                   | 03/04 | /2015 | MSB | WANNER ENGINEERING INC            |      |
|-----------------------|-------|-------|-----|-----------------------------------|------|
| CHK'D                 |       |       |     | 1204 CHESTNUT AVE. MPLS, MN 55403 |      |
| APP'D                 |       |       |     | DITLE DIOC CEDIES OF A FITO       | SIZE |
| USED ON               |       |       |     | P600 SERIES 254-56TC              |      |
| NEXT ASSY             |       |       |     | DWG NO                            |      |
| SHEET 1 OF 1          |       |       |     | P600 SERIES NEMA 254-56TC         |      |
| SCALE: 1:12 FORM DBLK |       | DBLK  |     |                                   |      |