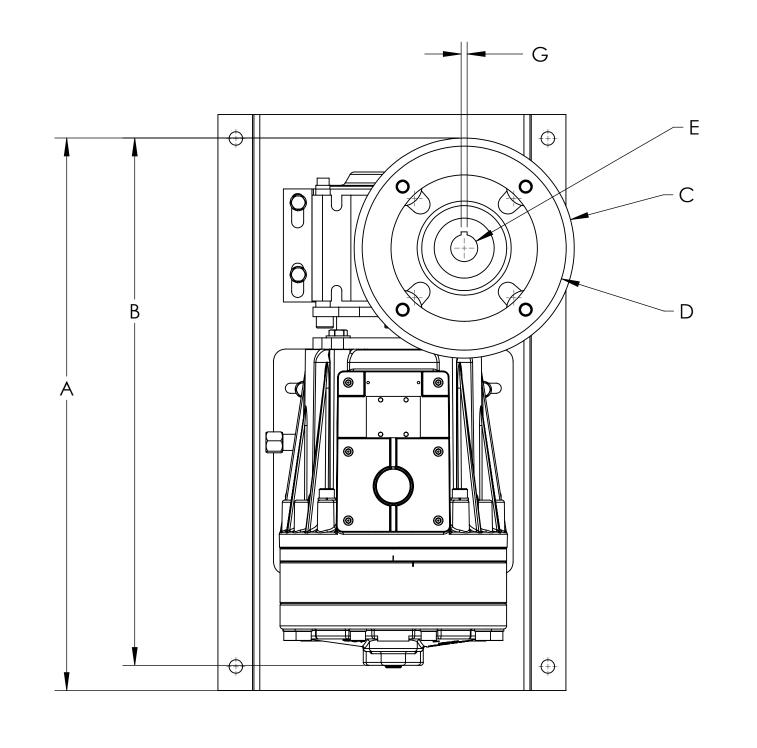

## P600 PUMP SERIES FB75

| INPUT FRAME SIZE | DIMENSIONS: INCHES AND [MILLIMETERS] |                    |                   |                 |                   |                  |               |                  |               |               |  |  |
|------------------|--------------------------------------|--------------------|-------------------|-----------------|-------------------|------------------|---------------|------------------|---------------|---------------|--|--|
|                  | А                                    | В                  |                   | C               | D                 | F                | F             | G (SQUARE KEY)   | Н             |               |  |  |
|                  | 7.                                   | METALLIC PUMP HEAD | PLASTIC PUMP HEAD |                 |                   | _                | <u> </u>      | O (OGO/ INE NET) | 1 1           | 1             |  |  |
| NEMA 143/145 TC  | 21.70 [551.2]                        | 20.70 [524.7]      | 21.57 [547.9]     | Ø 6.54 [ Ø 166] | Ø 4.50 [ Ø 114.3] | Ø.87 [Ø22.2]     | 13.22 [335.9] | .187 [4.75]      | 13.53 [343.7] | 10.97 [278.7] |  |  |
| NEMA 182/183 TC  | 23.01 [583.6]                        | 22.01 [561.3]      | 22.11 [561.6]     | Ø9.17 [∅233]    | Ø8.50 [Ø215.9]    | Ø 1.12 [ Ø 26.6] | 13.77 [349.8] | .250 [6.35]      | 14.84 [376.9] | 12.29 [312.2] |  |  |
| IEC 90 B5        | 22.36 [568.2]                        | 21.36 [542.5]      | 22.16 [562.9]     | Ø 7.87 [ Ø 200] | Ø 5.12 [ Ø 130]   | Ø.94[Ø24]        | 13.42 [340.7] | .314 [8]         | 14.20 [360.6] | 11.63 [295.5] |  |  |
| IEC 100/112 B14  | 21.58 [548.3]                        | 20.58 [522.7]      | 21.45 [544.8]     | Ø6.30 [Ø 160]   | Ø 4.33 [ Ø 110]   | Ø 1.10[ Ø .28]   | 13.42 [340.7] | .314 [8]         | 13.41[340.6]  | 10.85 [275.6] |  |  |