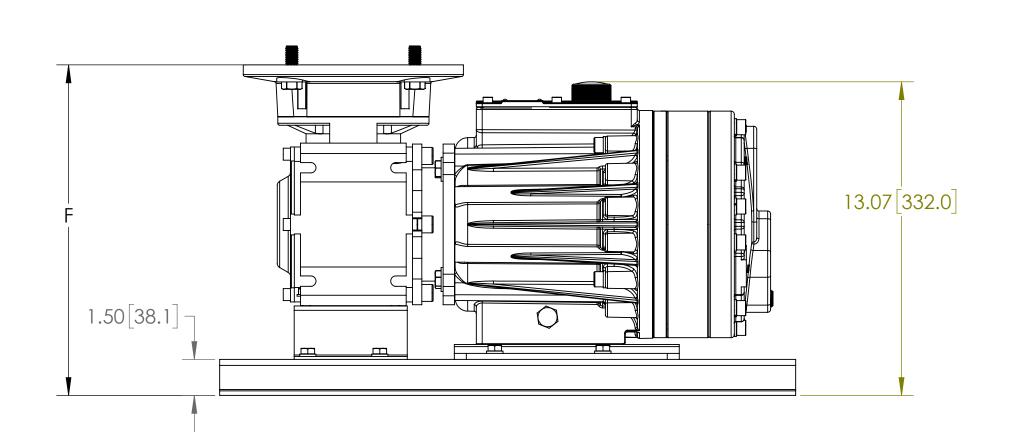

## P600 PUMP SERIES FB75

| INPUT FRAME SIZE | DIMENSIONS: INCHES AND [MILLIMETERS] |                    |                   |                 |                   |                  |               |                  |               |               |  |  |
|------------------|--------------------------------------|--------------------|-------------------|-----------------|-------------------|------------------|---------------|------------------|---------------|---------------|--|--|
|                  | А                                    | В                  |                   | C               | D                 | F                | F             | G (SQUARE KEY)   | Н             |               |  |  |
|                  | 7.                                   | METALLIC PUMP HEAD | PLASTIC PUMP HEAD |                 |                   | _                | <u> </u>      | O (OGO/ INE NET) | 1 1           | 1             |  |  |
| NEMA 143/145 TC  | 21.70 [551.2]                        | 20.70 [524.7]      | 21.57 [547.9]     | Ø 6.54 [ Ø 166] | Ø 4.50 [ Ø 114.3] | Ø.87 [Ø22.2]     | 13.22 [335.9] | .187 [4.75]      | 13.53 [343.7] | 10.97 [278.7] |  |  |
| NEMA 182/183 TC  | 23.01 [583.6]                        | 22.01 [561.3]      | 22.11 [561.6]     | Ø9.17 [∅233]    | Ø8.50 [Ø215.9]    | Ø 1.12 [ Ø 26.6] | 13.77 [349.8] | .250 [6.35]      | 14.84 [376.9] | 12.29 [312.2] |  |  |
| IEC 90 B5        | 22.36 [568.2]                        | 21.36 [542.5]      | 22.16 [562.9]     | Ø 7.87 [ Ø 200] | Ø 5.12 [ Ø 130]   | Ø.94[Ø24]        | 13.42 [340.7] | .314 [8]         | 14.20 [360.6] | 11.63 [295.5] |  |  |
| IEC 100/112 B14  | 21.58 [548.3]                        | 20.58 [522.7]      | 21.45 [544.8]     | Ø6.30 [Ø 160]   | Ø 4.33 [ Ø 110]   | Ø 1.10[ Ø .28]   | 13.42 [340.7] | .314 [8]         | 13.41[340.6]  | 10.85 [275.6] |  |  |