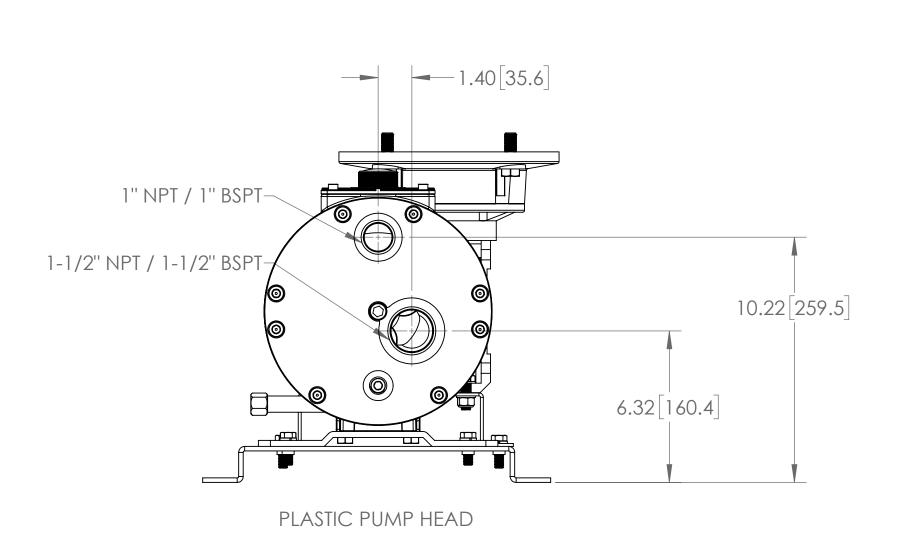

## P600 PUMP SERIES FB75

| INPUT FRAME SIZE | DIMENSIONS: INCHES AND [MILLIMETERS] |                    |                   |                 |                   |                  |               |                  |               |               |  |  |
|------------------|--------------------------------------|--------------------|-------------------|-----------------|-------------------|------------------|---------------|------------------|---------------|---------------|--|--|
|                  | А                                    | В                  |                   | C               | D                 | F                | F             | G (SQUARE KEY)   | Н             |               |  |  |
|                  | 7.                                   | METALLIC PUMP HEAD | PLASTIC PUMP HEAD |                 |                   | _                | <u> </u>      | O (OGO/ INE NET) | 1 1           | 1             |  |  |
| NEMA 143/145 TC  | 21.70 [551.2]                        | 20.70 [524.7]      | 21.57 [547.9]     | Ø 6.54 [ Ø 166] | Ø 4.50 [ Ø 114.3] | Ø.87 [Ø22.2]     | 13.22 [335.9] | .187 [4.75]      | 13.53 [343.7] | 10.97 [278.7] |  |  |
| NEMA 182/183 TC  | 23.01 [583.6]                        | 22.01 [561.3]      | 22.11 [561.6]     | Ø9.17 [∅233]    | Ø8.50 [Ø215.9]    | Ø 1.12 [ Ø 26.6] | 13.77 [349.8] | .250 [6.35]      | 14.84 [376.9] | 12.29 [312.2] |  |  |
| IEC 90 B5        | 22.36 [568.2]                        | 21.36 [542.5]      | 22.16 [562.9]     | Ø 7.87 [ Ø 200] | Ø 5.12 [ Ø 130]   | Ø.94[Ø24]        | 13.42 [340.7] | .314 [8]         | 14.20 [360.6] | 11.63 [295.5] |  |  |
| IEC 100/112 B14  | 21.58 [548.3]                        | 20.58 [522.7]      | 21.45 [544.8]     | Ø6.30 [Ø 160]   | Ø 4.33 [ Ø 110]   | Ø 1.10[ Ø .28]   | 13.42 [340.7] | .314 [8]         | 13.41[340.6]  | 10.85 [275.6] |  |  |