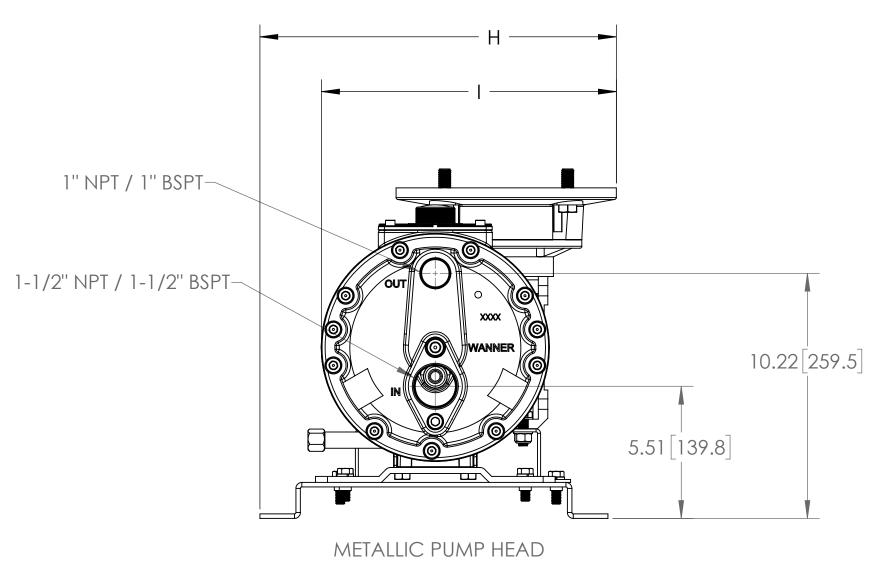

## P600 PUMP SERIES FB75

| INPUT FRAME SIZE | DIMENSIONS: INCHES AND [MILLIMETERS] |                    |                   |                 |                   |                  |               |                  |               |               |  |  |
|------------------|--------------------------------------|--------------------|-------------------|-----------------|-------------------|------------------|---------------|------------------|---------------|---------------|--|--|
|                  | А                                    | В                  |                   | C               | D                 | F                | F             | G (SQUARE KEY)   | Н             |               |  |  |
|                  | 7.                                   | METALLIC PUMP HEAD | PLASTIC PUMP HEAD |                 |                   | _                | <u> </u>      | O (OGO/ INE NET) | 1 1           | 1             |  |  |
| NEMA 143/145 TC  | 21.70 [551.2]                        | 20.70 [524.7]      | 21.57 [547.9]     | Ø 6.54 [ Ø 166] | Ø 4.50 [ Ø 114.3] | Ø.87 [Ø22.2]     | 13.22 [335.9] | .187 [4.75]      | 13.53 [343.7] | 10.97 [278.7] |  |  |
| NEMA 182/183 TC  | 23.01 [583.6]                        | 22.01 [561.3]      | 22.11 [561.6]     | Ø9.17 [∅233]    | Ø8.50 [Ø215.9]    | Ø 1.12 [ Ø 26.6] | 13.77 [349.8] | .250 [6.35]      | 14.84 [376.9] | 12.29 [312.2] |  |  |
| IEC 90 B5        | 22.36 [568.2]                        | 21.36 [542.5]      | 22.16 [562.9]     | Ø 7.87 [ Ø 200] | Ø 5.12 [ Ø 130]   | Ø.94[Ø24]        | 13.42 [340.7] | .314 [8]         | 14.20 [360.6] | 11.63 [295.5] |  |  |
| IEC 100/112 B14  | 21.58 [548.3]                        | 20.58 [522.7]      | 21.45 [544.8]     | Ø6.30 [Ø 160]   | Ø 4.33 [ Ø 110]   | Ø 1.10[ Ø .28]   | 13.42 [340.7] | .314 [8]         | 13.41[340.6]  | 10.85 [275.6] |  |  |