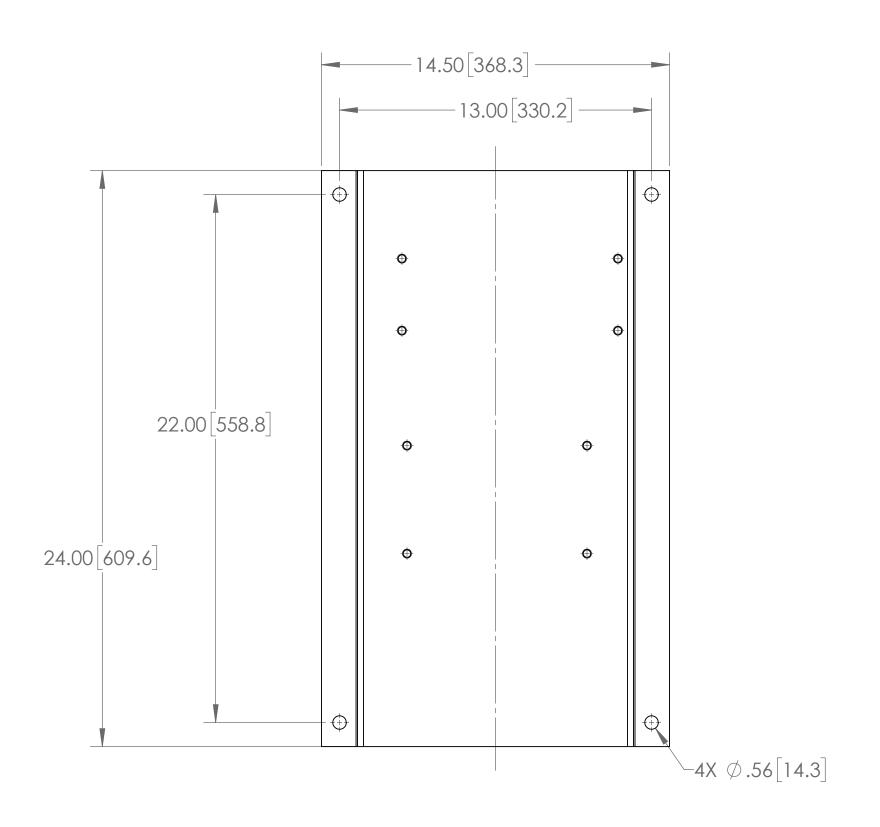

BASE PLATE 112-517

4

| OUTLINE DRAWING                                                                                                                                                                                                                      |  |  |  |  |  |
|--------------------------------------------------------------------------------------------------------------------------------------------------------------------------------------------------------------------------------------|--|--|--|--|--|
| ALL DIMENSIONS ARE REFERENCE                                                                                                                                                                                                         |  |  |  |  |  |
| PROPRIETARY STATEMENT This document contains confidential and proprietary information and is not to be reproduced or the information contained therein disclosed to others without consent, in writing, from WANNER ENGINEERING INC. |  |  |  |  |  |